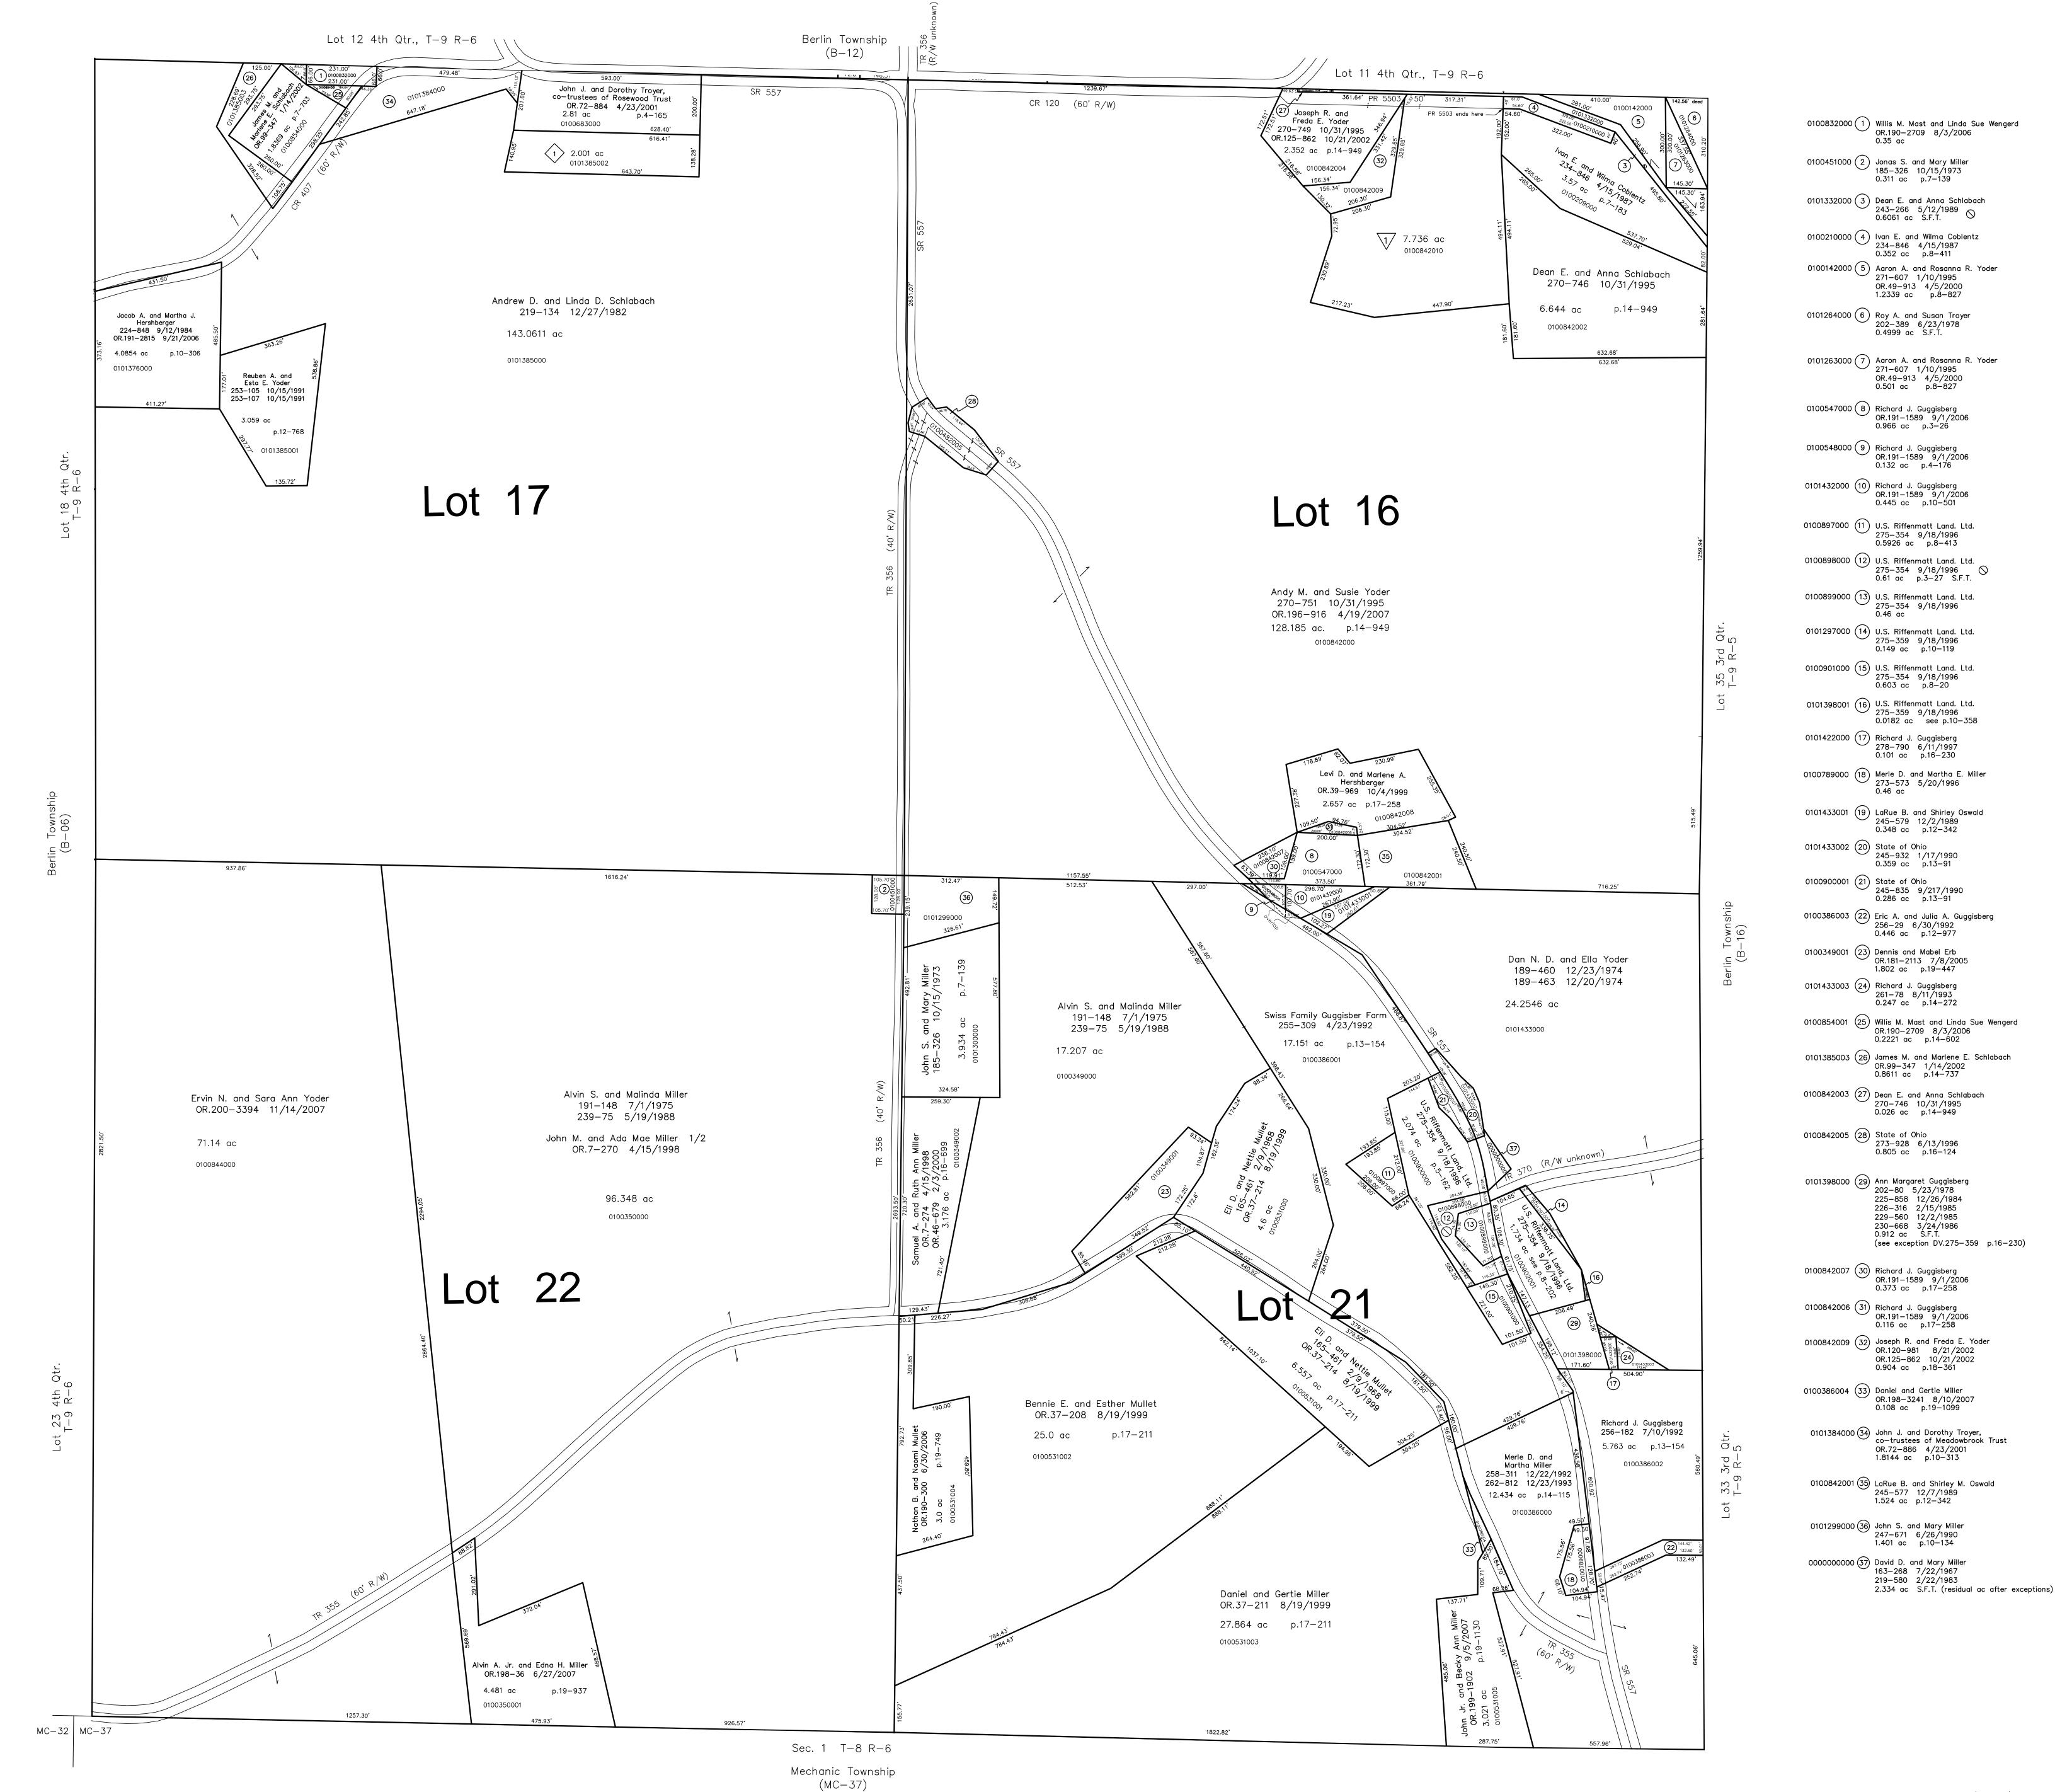

Valleyside Acres Subdivision Plat 19-922 Platted 1/22/2007

0101385002 OR.194–1526 1/23/2007 2.001 ac p.19–922

Shadey Lane Subdivision Plat 19-1124 Platted 8/28/2007

0100842010 1 Aaron R. and Raymond M. Yoder OR.199-3031 9/24/2007 7.736 ac p.19-1124 0' 200' 400' 600' 1" = 200' LET IT BE KNOWN, THIS MAP HAS BEEN PREPARED AS A REFERENCE GUIDE TO PROPERTY OWNERSHIP. WE BELIEVE THIS INFORMATION TO BE CORRECT AND CURRENT, HOWEVER IT IS NOT INTENDED FOR ANY LEGAL USE, WHETHER IT BE IN SALES, TRANSFERS, TRADES, LEASES OF ANY TYPE, ETC., AND DO NOT ACCEPT RESPONSIBILITY FOR ERRORS OF ANY NATURE OR OMISSIONS CONTAINED HEREIN.

S.F.T. new survey required

Last Revision: 11/14/2007

T-9, R-6, 4th Qtr. Lots16, 17, 21, 22 Berlin Twp. Holmes County, Ohio

**B-11**